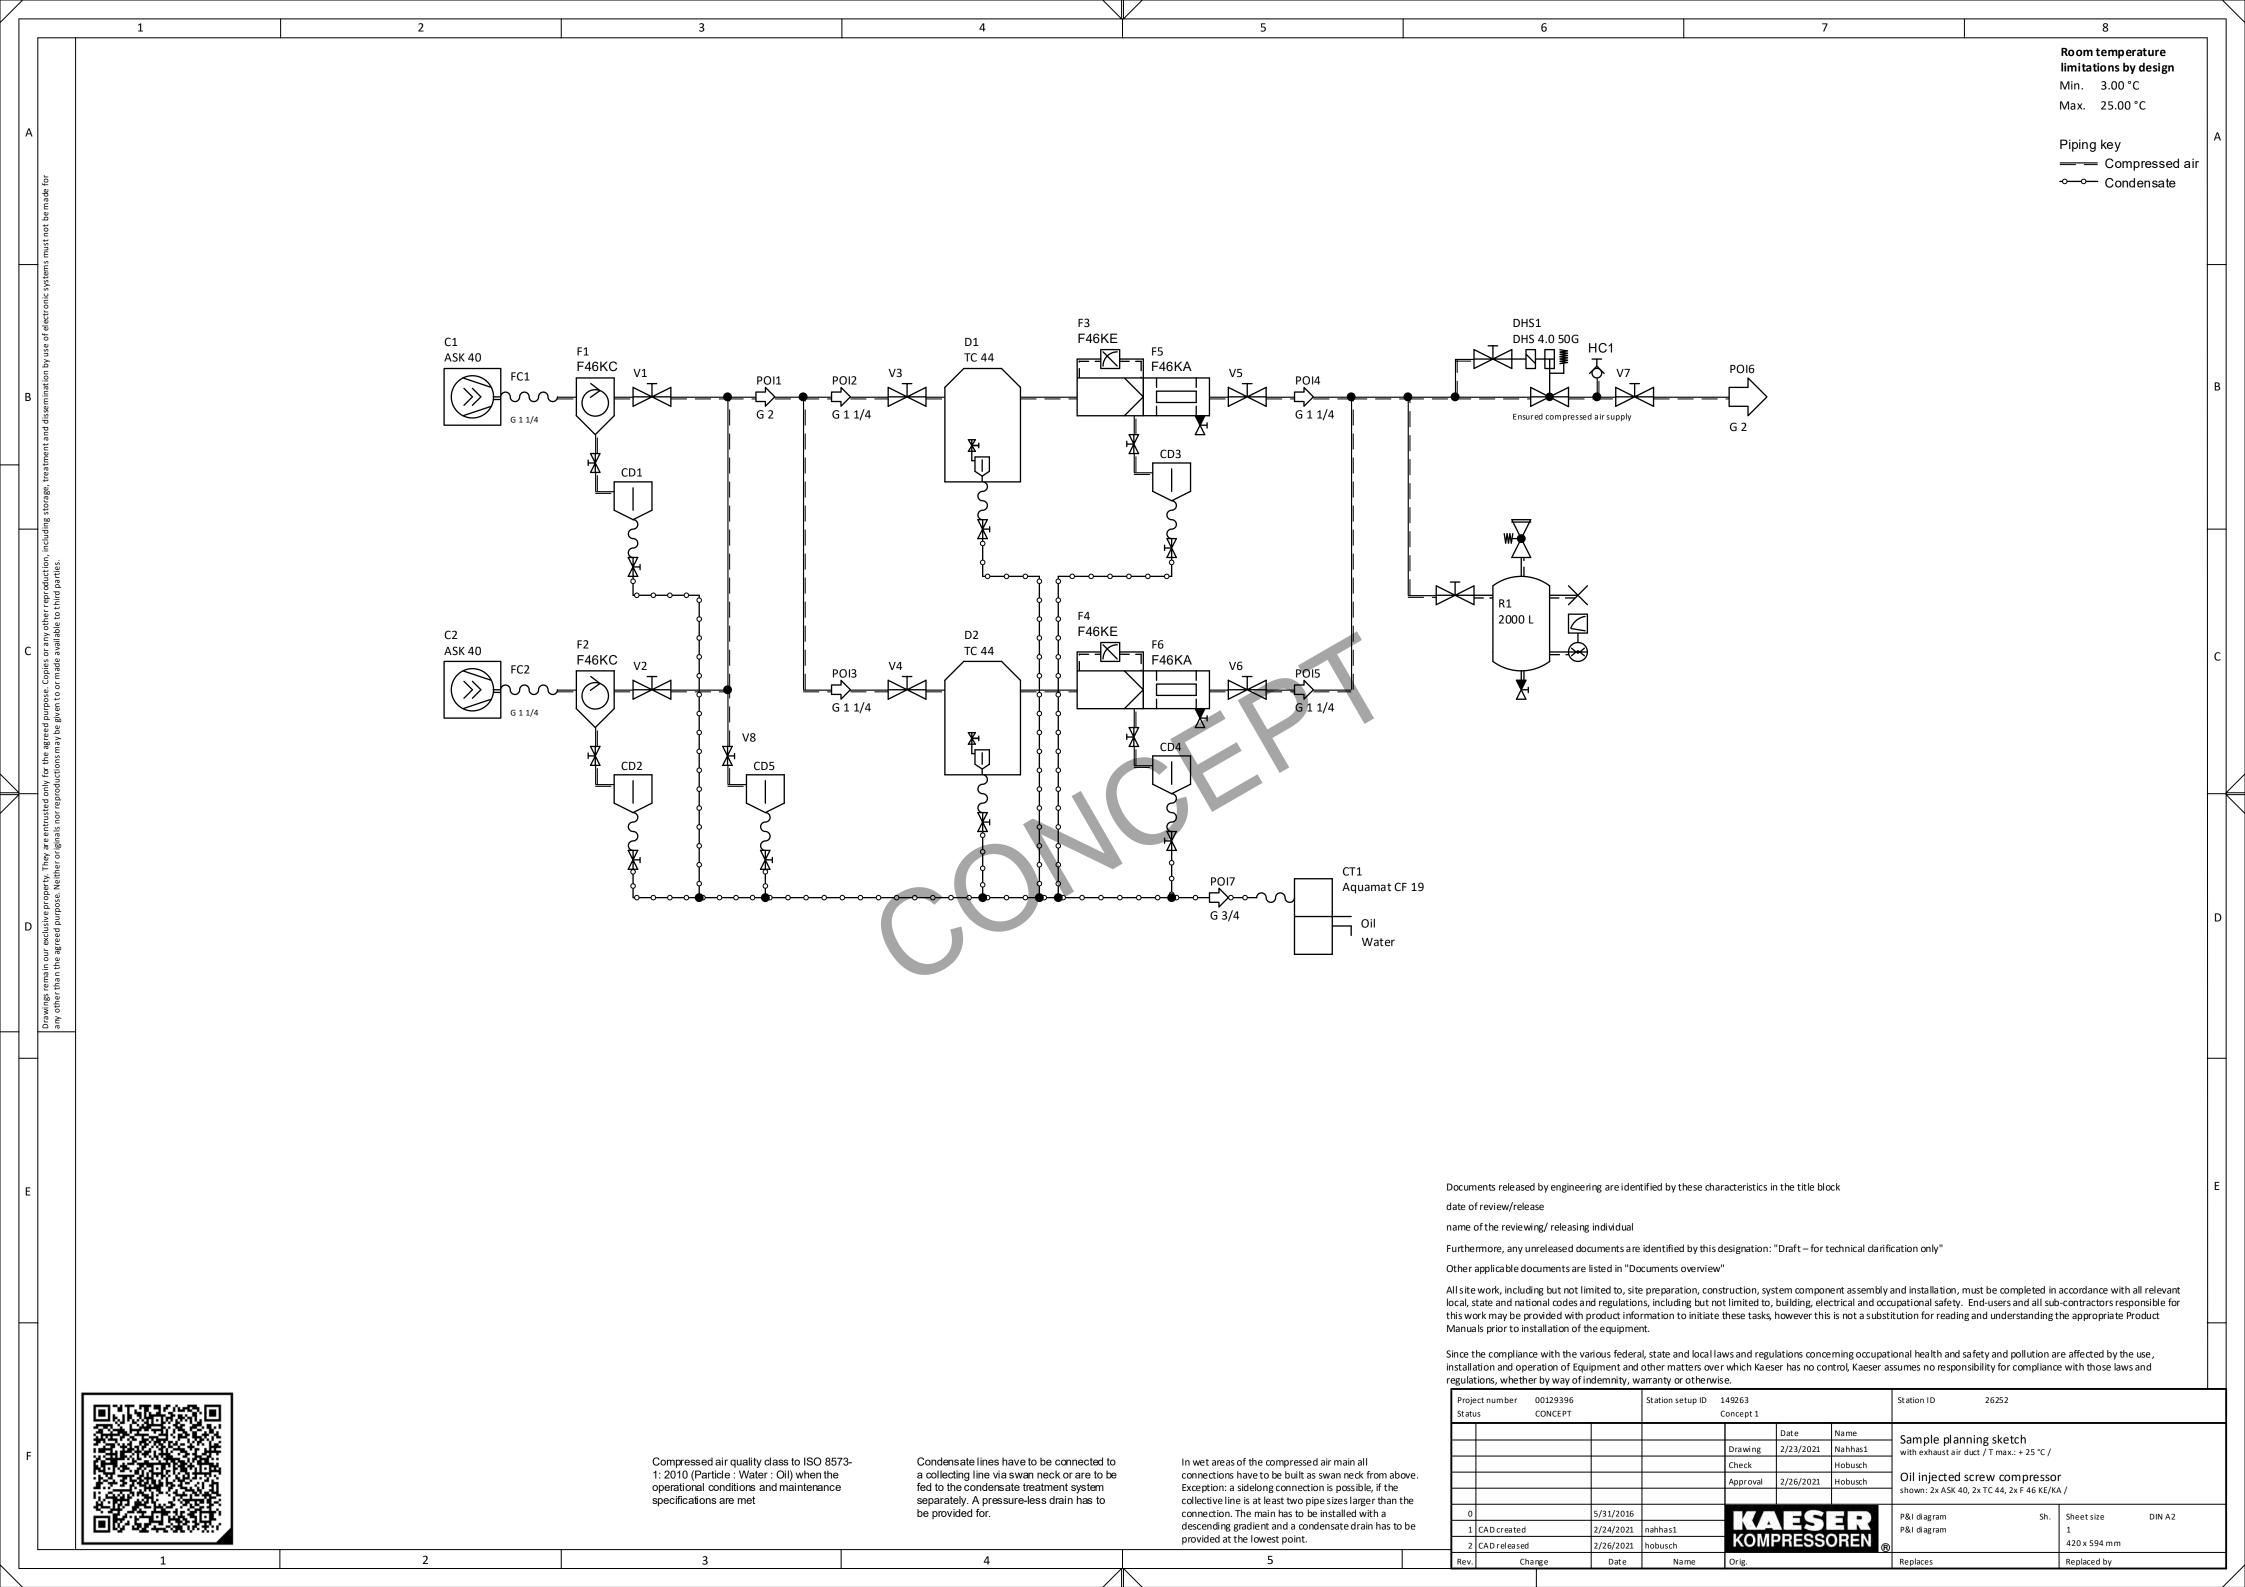

|     | Rul Kürzel                                          | P&I abbrevations                                |
|-----|-----------------------------------------------------|-------------------------------------------------|
|     |                                                     |                                                 |
| С   | Kompressor                                          | compressor                                      |
| FC  | Schlauchleitung / Axialkompensator                  | hose Iline / axial compensator                  |
| V   | Ventil                                              | valve                                           |
| D   | Drucklufttrockner                                   | dryer                                           |
| F   | Filter                                              | filter                                          |
| R   | Behälter                                            | reciever                                        |
| DHS | Druckhaltesystem                                    | air main charging system                        |
| СТ  | Kondensataufbereitungssystem                        | condensate treatment system                     |
| P   | Übergabepunkte (Angaben zu Druck, Durchmesser etc.) | point of interest (diameter, pressure, etc.)    |
|     |                                                     |                                                 |
|     |                                                     |                                                 |
|     |                                                     |                                                 |
|     |                                                     |                                                 |
|     |                                                     | Application Engineering - Technical Support 202 |