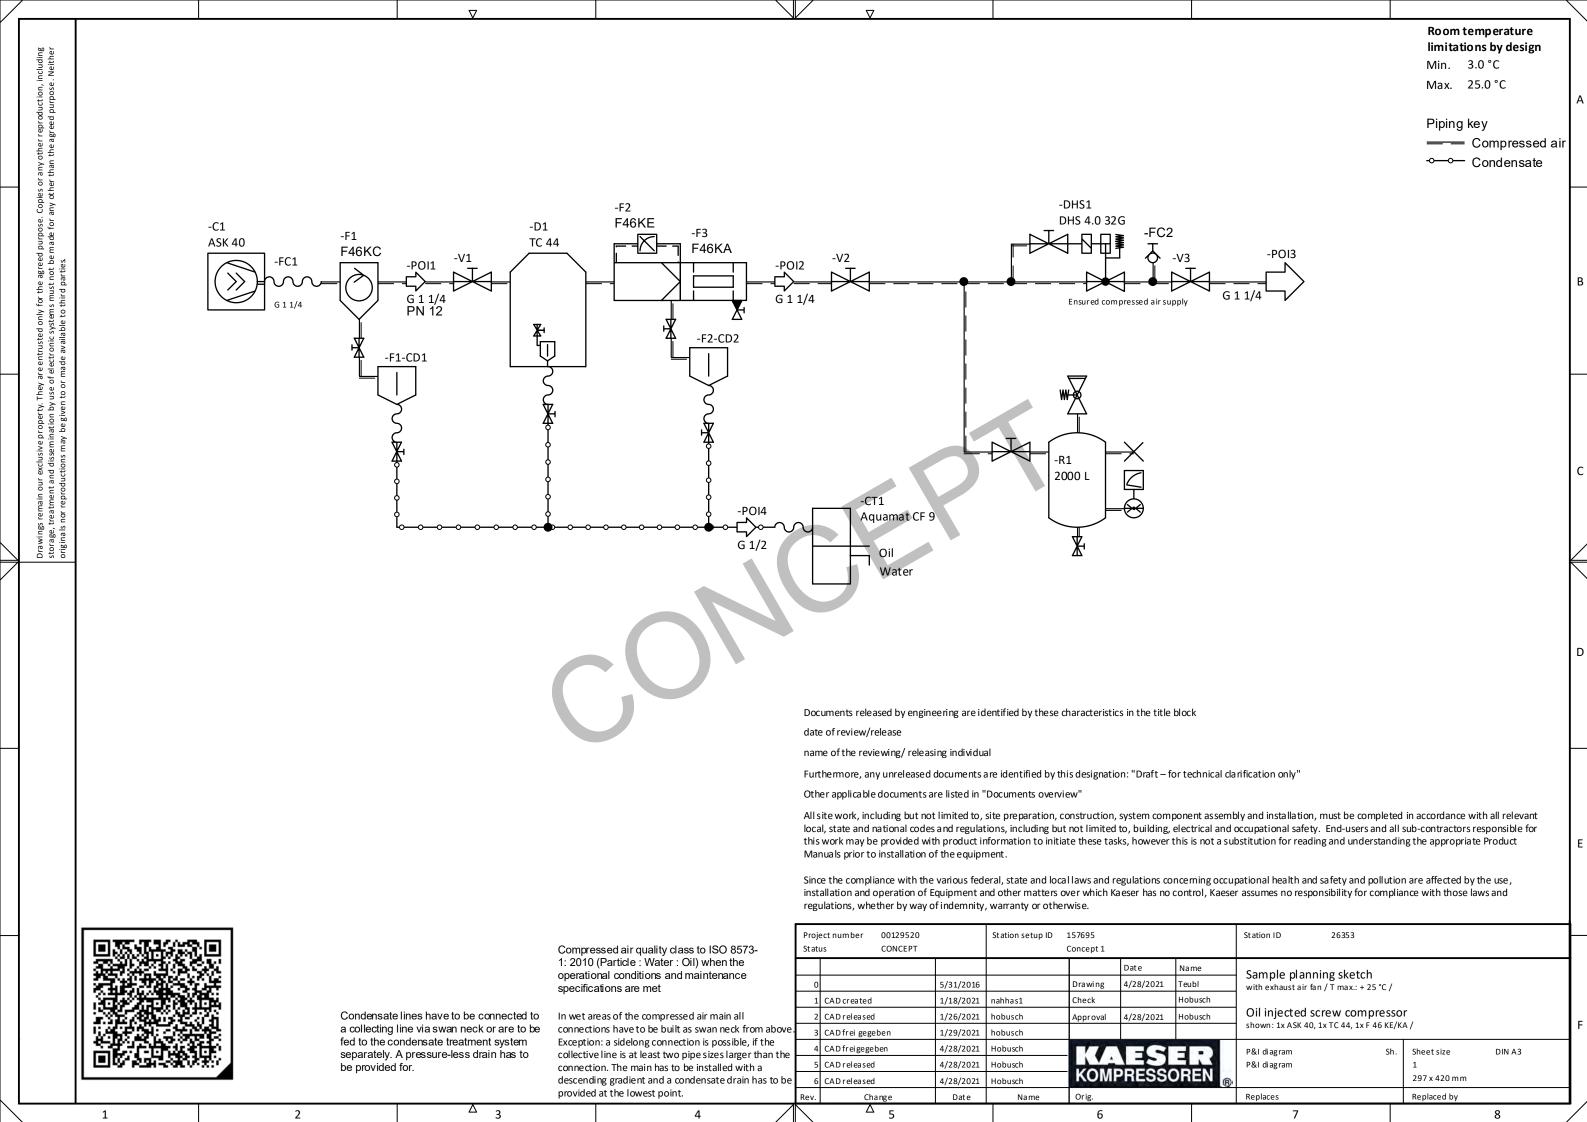

|     | Rul Kürzel                                          | P&I abbrevations                                |
|-----|-----------------------------------------------------|-------------------------------------------------|
|     |                                                     |                                                 |
| С   | Kompressor                                          | compressor                                      |
| FC  | Schlauchleitung / Axialkompensator                  | hose Iline / axial compensator                  |
| V   | Ventil                                              | valve                                           |
| D   | Drucklufttrockner                                   | dryer                                           |
| F   | Filter                                              | filter                                          |
| R   | Behälter                                            | reciever                                        |
| DHS | Druckhaltesystem                                    | air main charging system                        |
| СТ  | Kondensataufbereitungssystem                        | condensate treatment system                     |
| P   | Übergabepunkte (Angaben zu Druck, Durchmesser etc.) | point of interest (diameter, pressure, etc.)    |
|     |                                                     |                                                 |
|     |                                                     |                                                 |
|     |                                                     |                                                 |
|     |                                                     |                                                 |
|     |                                                     | Application Engineering - Technical Support 202 |