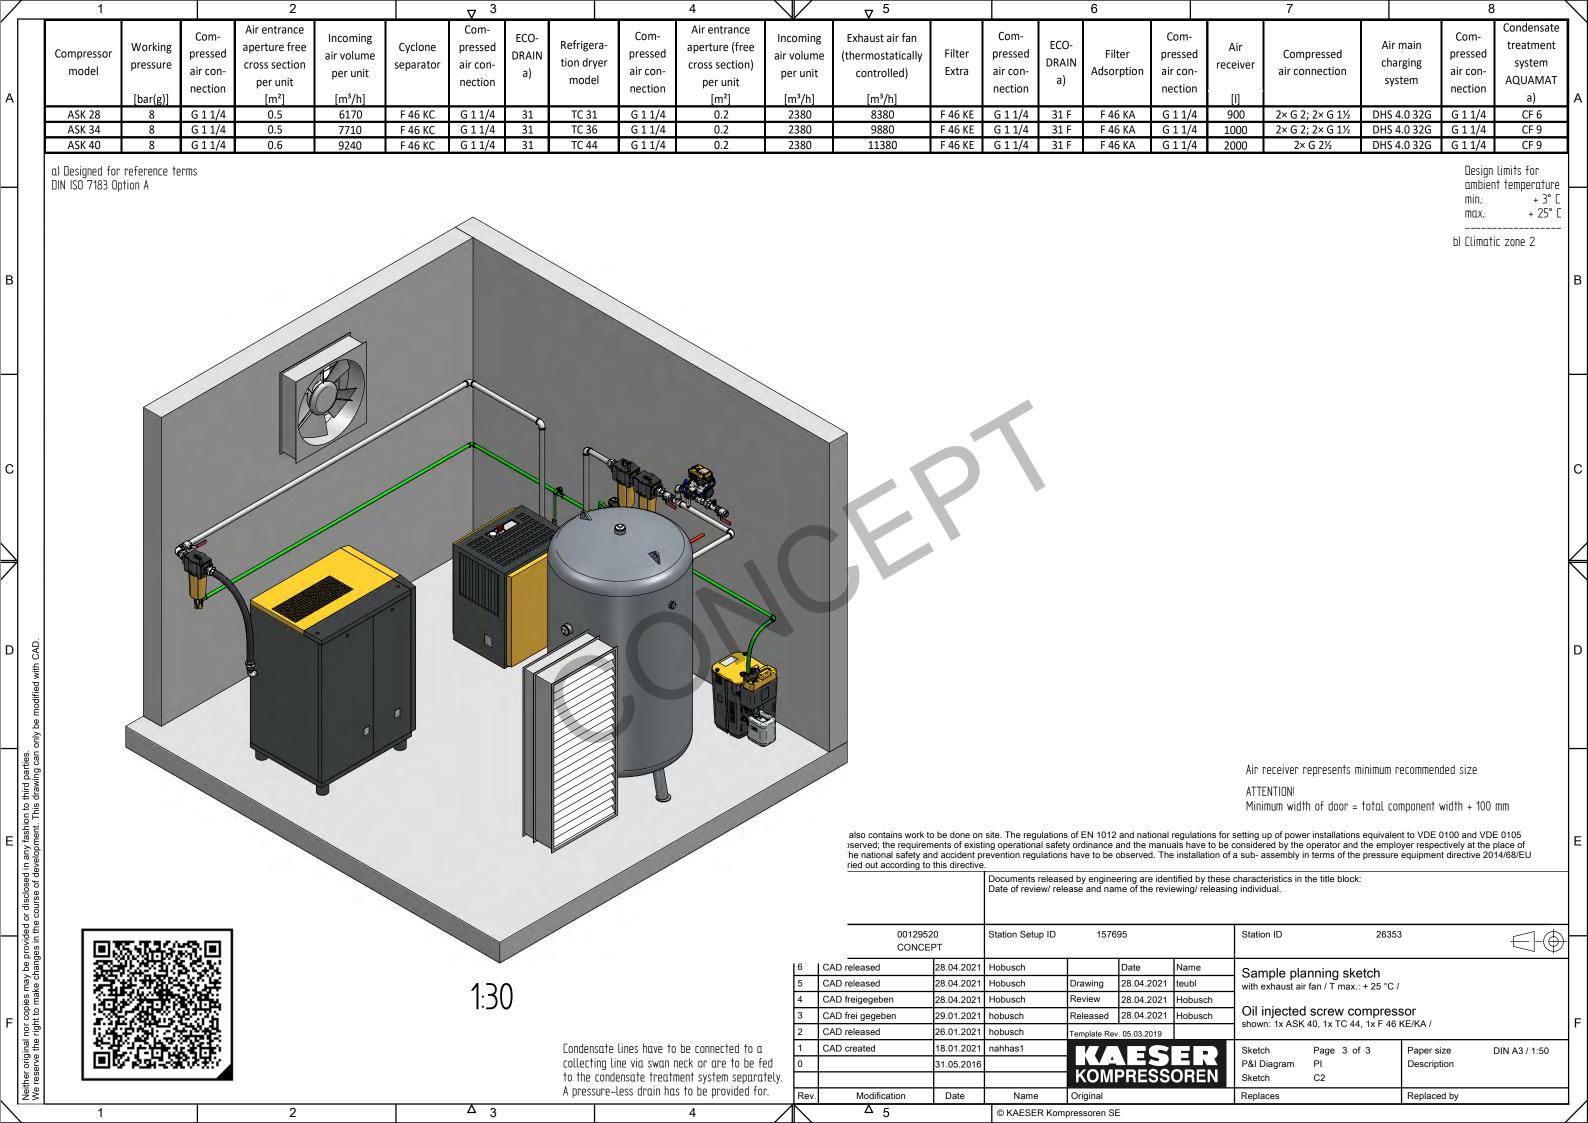

|     | Rul Kürzel                                          | P&I abbrevations                                |
|-----|-----------------------------------------------------|-------------------------------------------------|
|     |                                                     |                                                 |
| С   | Kompressor                                          | compressor                                      |
| FC  | Schlauchleitung / Axialkompensator                  | hose Iline / axial compensator                  |
| V   | Ventil                                              | valve                                           |
| D   | Drucklufttrockner                                   | dryer                                           |
|