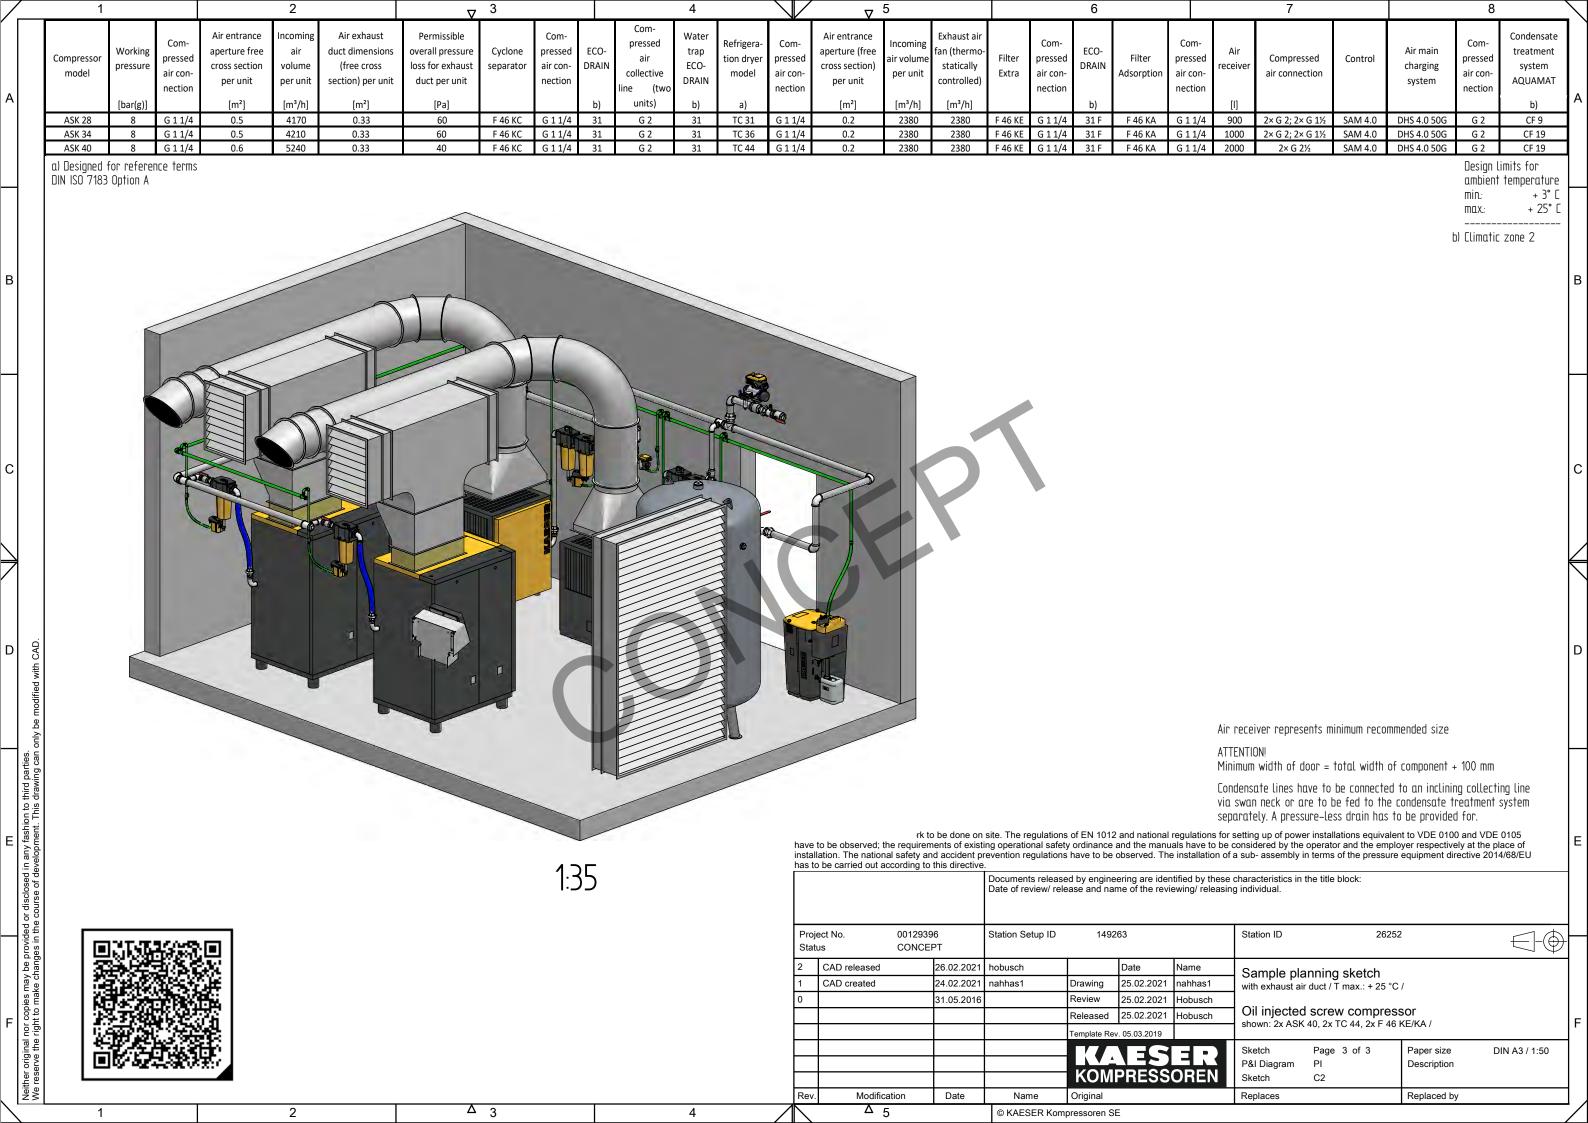

|     | Rul Kürzel                                          | P&I abbrevations                                |
|-----|-----------------------------------------------------|-------------------------------------------------|
|     |                                                     |                                                 |
| С   | Kompressor                                          | compressor                                      |
| FC  | Schlauchleitung / Axialkompensator                  | hose Iline / axial compensator                  |
| V   | Ventil                                              | valve                                           |
| D   | Drucklufttrockner                                   | dryer                                           |
| F   | Fi