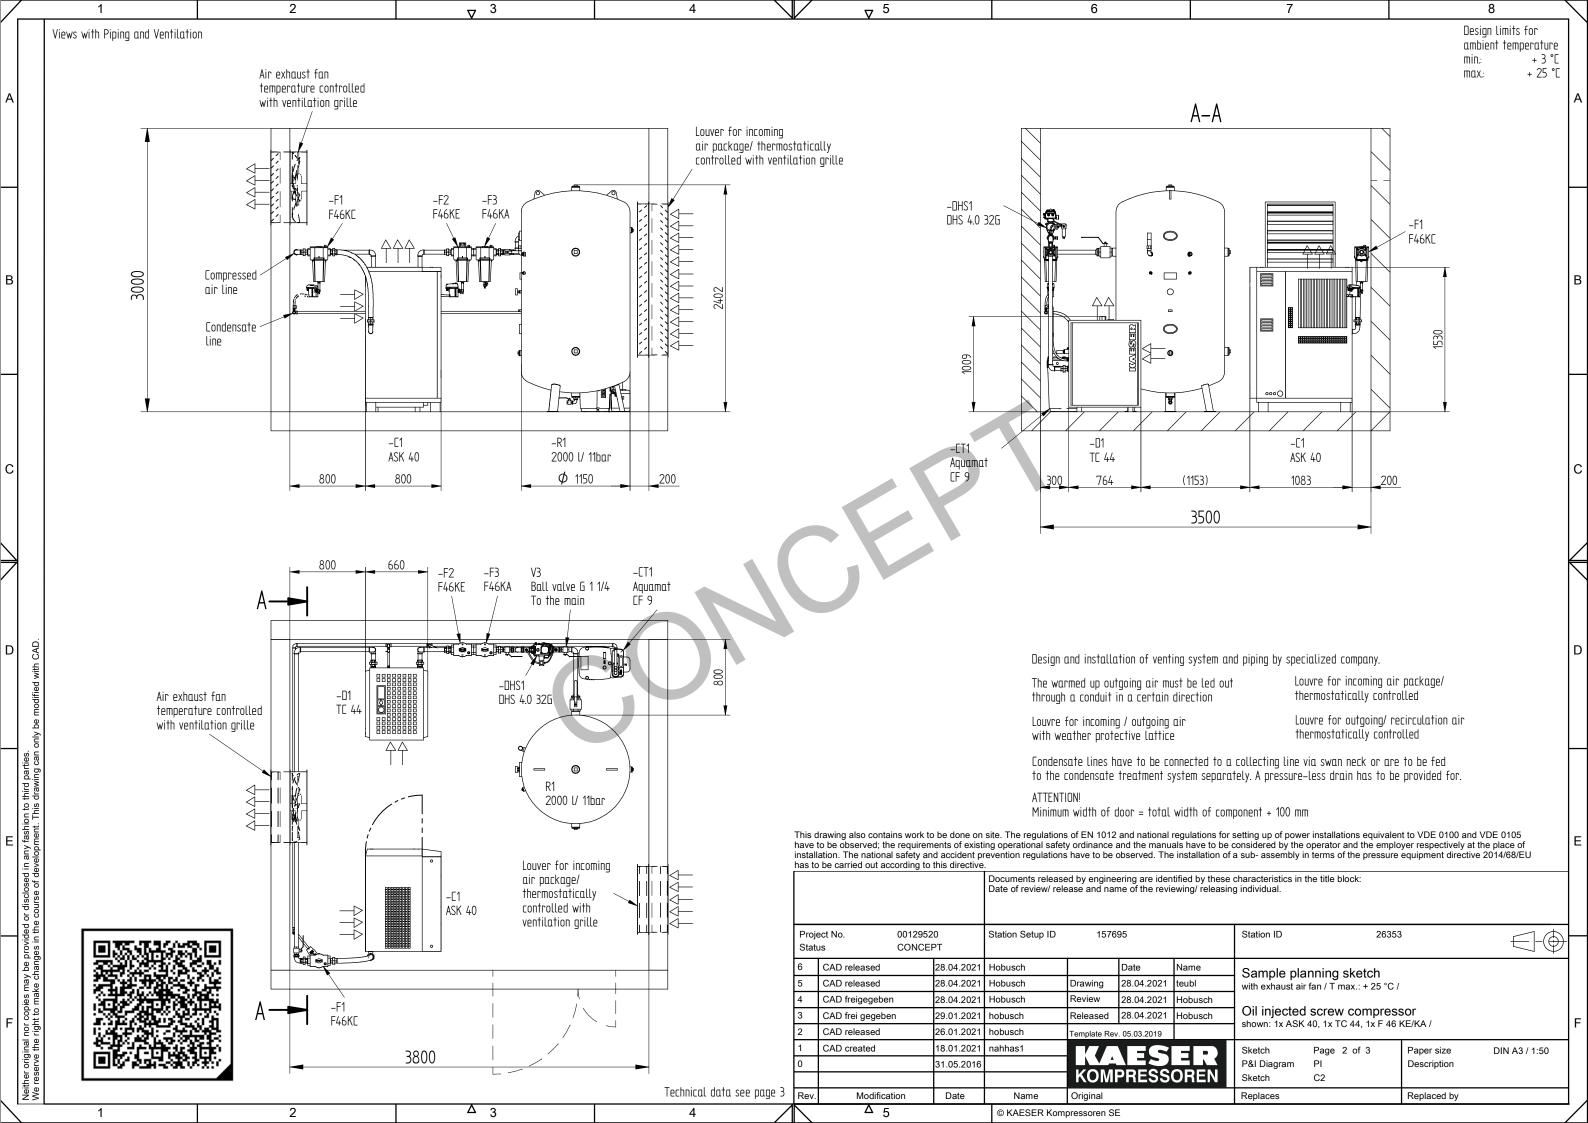

|     | Rul Kürzel                                          | P&I abbrevations                                |
|-----|-----------------------------------------------------|-------------------------------------------------|
|     |                                                     |                                                 |
| С   | Kompressor                                          | compressor                                      |
| FC  | Schlauchleitung / Axialkompensator                  | hose Iline / axial compensator                  |
| V   | Ventil                                              | valve                                           |
| D   | Drucklufttrockner                                   | dryer                                           |