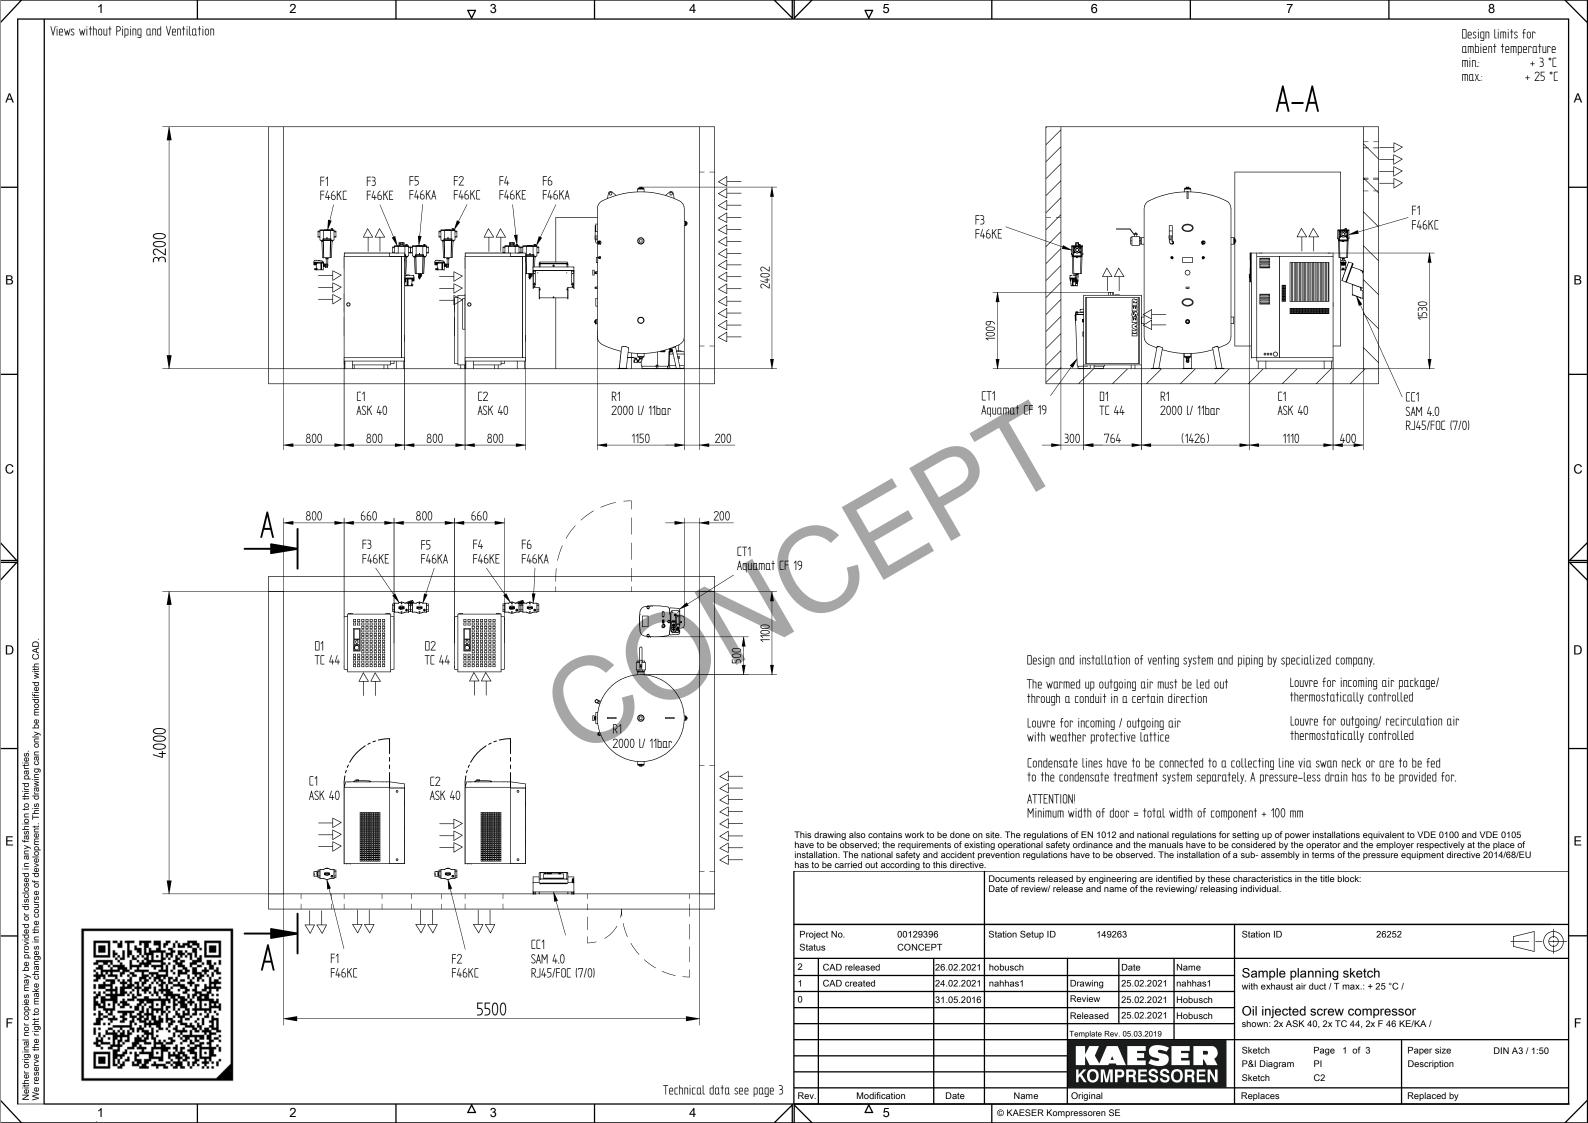

|     | Rul Kürzel                                          | P&I abbrevations                                |
|-----|-----------------------------------------------------|-------------------------------------------------|
|     |                                                     |                                                 |
| С   | Kompressor                                          | compressor                                      |
| FC  | Schlauchleitung / Axialkompensator                  | hose Iline / axial compensator                  |
| V   | Ventil                                              | valve                                           |
| D   | Drucklufttrockner                                   | dryer                                           |
| F