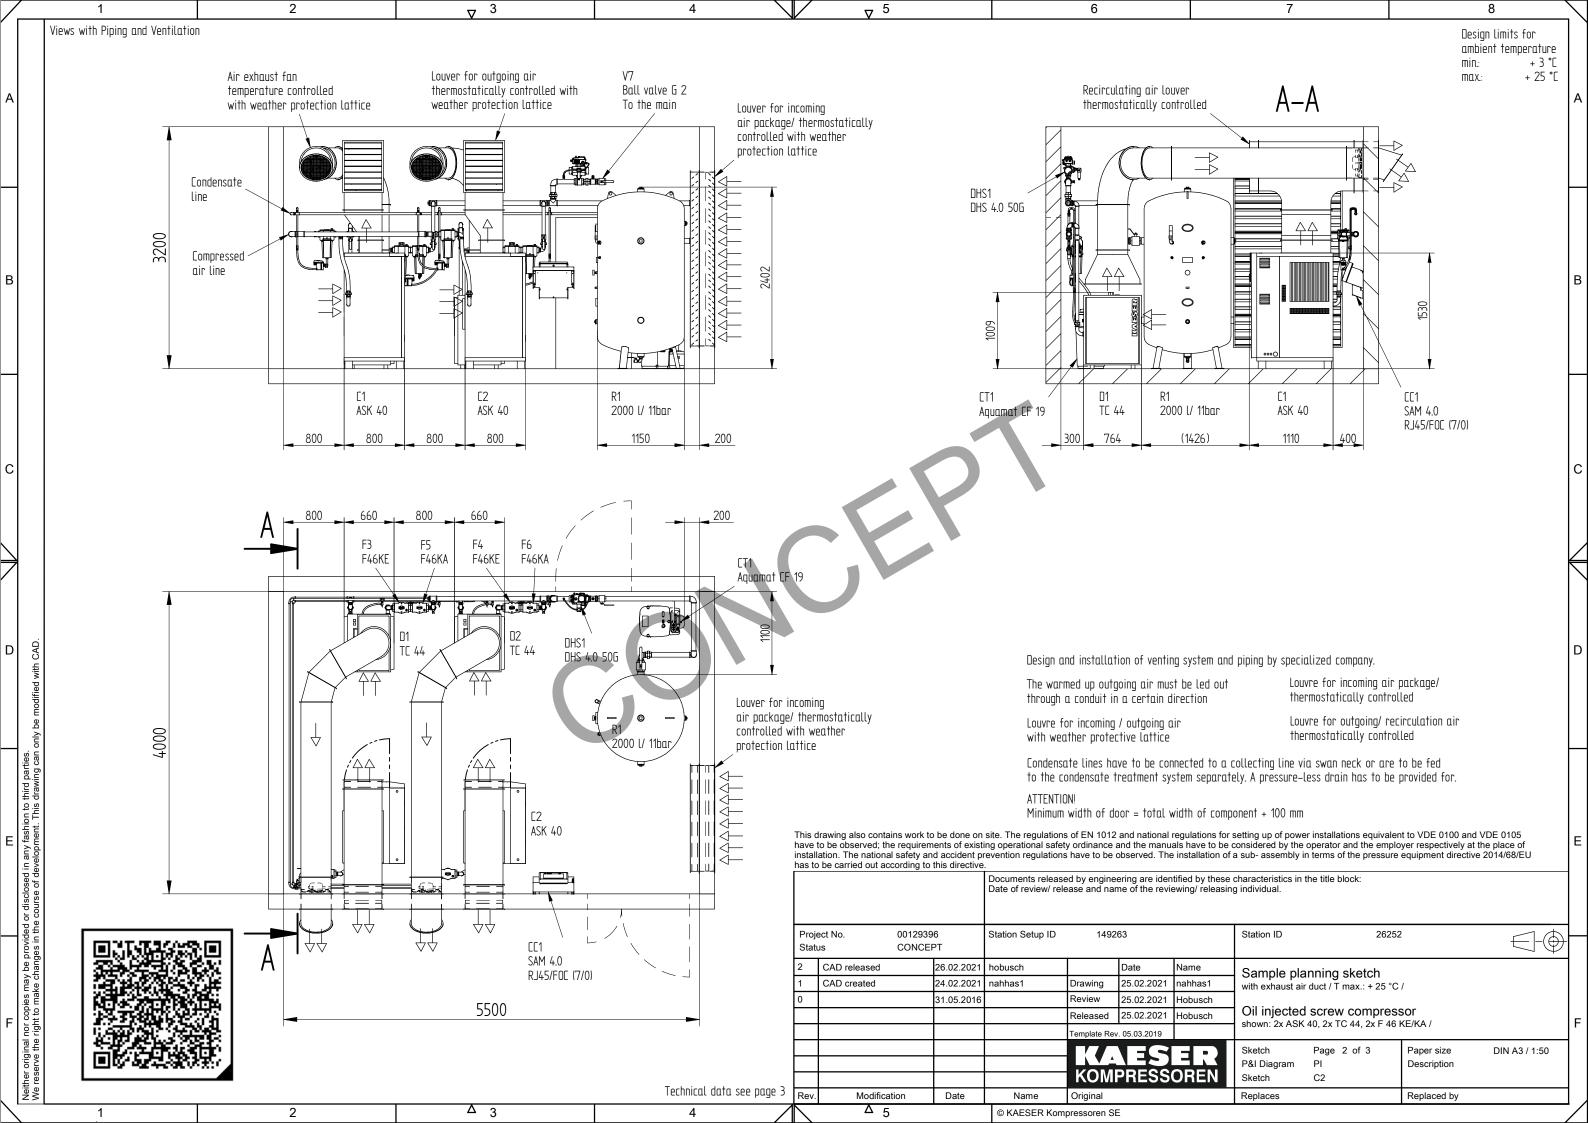

|     | Rul Kürzel                                          | P&I abbrevations                                |
|-----|-----------------------------------------------------|-------------------------------------------------|
|     |                                                     |                                                 |
| С   | Kompressor                                          | compressor                                      |
| FC  | Schlauchleitung / Axialkompensator                  | hose Iline / axial compensator                  |
| V   | Ventil                                              | valve                                           |
| D   | Drucklufttrockner                                   | dryer                                           |
| F   |